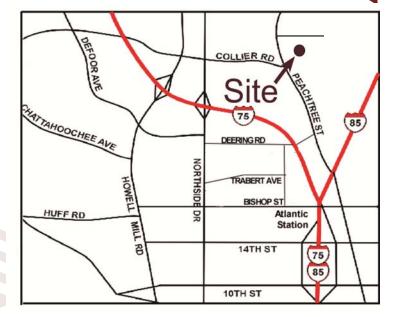

## 7,162 SF Sublease Available in Buckhead

67 Peachtree Park Drive, Atlanta, GA 30309