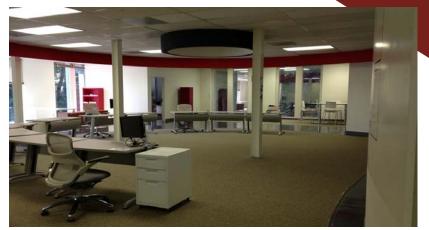

## SUBLEASE RATE: NEGOTIABLE

- Recently Modernized (2012) to Loft Office Look
- Full Service Office Space in Buckhead
- Free, Unreserved Parking 3.25/1,000
- Office has Cat 6 Wiring with 34 Network Drops, (2) 24 Port Switches and N900 Router with 2 Netware Extender Repeaters
- Term Through May, 2015
- Modern, New Furniture Available
- Available Immediately

## 67 Peachtree Park Drive, Atlanta, GA 30309 Floor Plan - 7,162 RSF

962 Howell Mill Road, Atlanta, GA 30318 (ph) 404.869.2600 | (fax) 404.869.2601